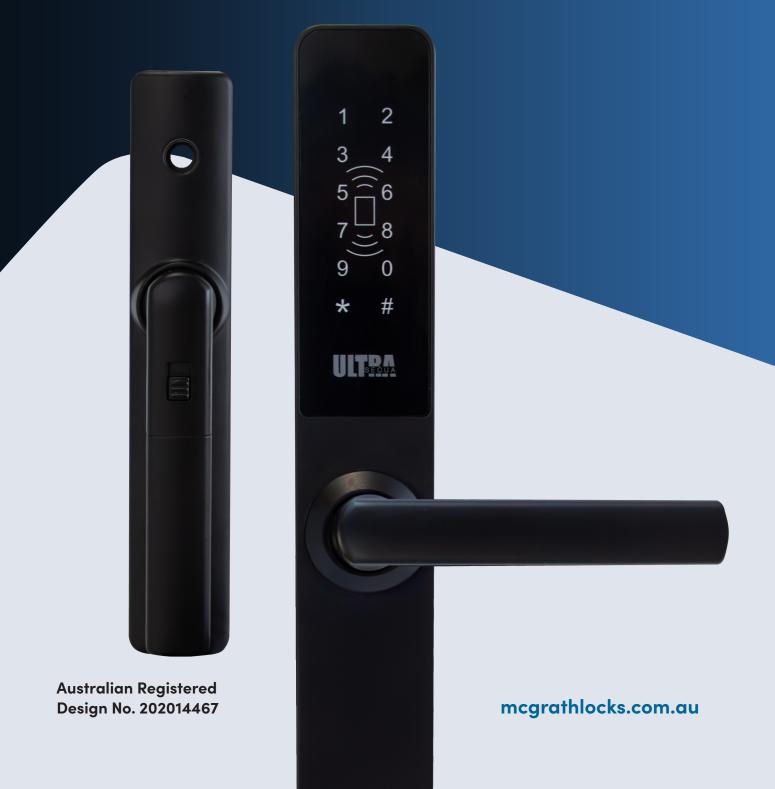

## Ultra-Secua Screen Digital Bluetooth Lock

## Technical Specifications

| Hardware                    |                                 |
|-----------------------------|---------------------------------|
| Colour                      | Matt black                      |
| Туре                        | Screen doors                    |
| Door thickness              | 19mm-30mm                       |
| Durability test             | 200,000 cycles                  |
| Material                    | Aluminium alloy, acrylic screen |
| Outside lock case dimension | 295mm (H) x 42mm (W) x 24mm (D) |

Warranty 24 months
Australian Registered Design No. 202014467